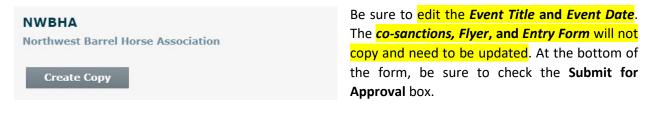

#### Copy a Previous Race

You can also choose to duplicate a previous race by using the *Copy Race* function from the *Scheduled Events Directory*. Navigate to the *Scheduled Events Directory* via Menu  $\rightarrow$  Producer. Click on the appropriate submenu item, and click **Copy Race**.

#### Click the Create Copy button.

If editing an existing race: Update the necessary fields and uncheck the *Request Approval* box and click the gray *Update* button at the bottom of the page.

| Flyer Upload        | Choose File No file chosen |
|---------------------|----------------------------|
| Flyer 2 Upload      | Choose File No file chosen |
| Flyer 3 Upload      | Choose File No file chosen |
| Entry Form Upload   | Choose File No file chosen |
| Entry Form 2 Upload | Choose File No file chosen |
| Entry Form 3 Upload | Choose File No file chosen |
| Results Upload      | Choose File No file chosen |