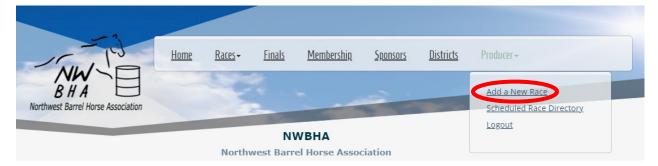

# How to Submit a New Race

Once you've logged in, click on the Producer menu item  $\rightarrow$  Add New Race

Complete the **New Event form** below, to the best of your ability. *It is highly recommended to include a PDF of your Entry Form and any PDF Flyers. Flyers may be used for social media advertising.* Once you've entered your information, be sure to check the **Submit for Approval** box at the bottom.

#### Copy a Previous Race

You can also choose to duplicate a previous race by using the *Copy Race* function from the *Scheduled Events Directory*. Navigate to the *Scheduled Events Directory* via Menu  $\rightarrow$  Producer. Click on the appropriate submenu item, and click **Copy Race**.